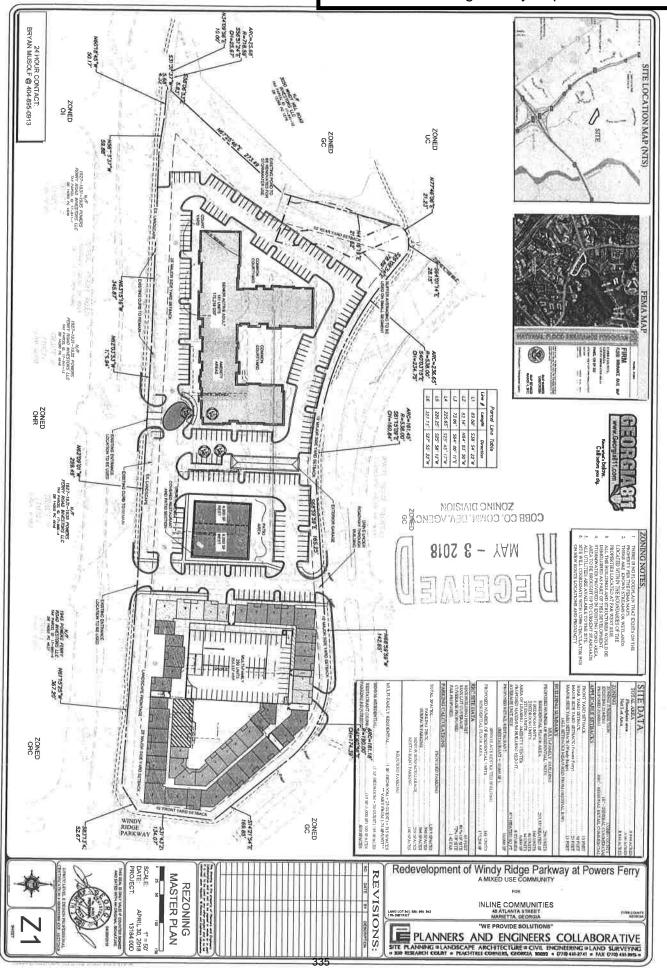

- 1. Site plan received May 3, 2018, with the District Commissioner approving minor modifications;
- 2. Variances in the Zoning comments;
- 3. Fire Department comment #1;
- 4. Stormwater Management Division comments and recommendations;
- 5. Water and Sewer Division comments and recommendations;
- 6. Department of Transportation comments and recommendations.

#### Summary of the applicant's proposal

The applicant is requesting the Regional Activity Center (RAC) zoning district for the purpose of a mixed-use development that will consist of 181 active senior adult units with common courtyards and amenity areas, 290 multi-family units with a parking garage, restaurant, and limited retail/office uses. The residential units will be located on either side of the 10,000 square-foot commercial building.

#### **Zoning criteria**

Proposed # of buildings: 3 Proposed # of stories: 6

Total sq. footage of development: 438,555

Floor area ratio: 1.42

Square footage per acre: 49,587 Required parking spaces: 100 Proposed parking spaces: 100 Acres in floodplain or wetlands: 0 Impervious surface shown: 72% Allowable units as zoned: 0 Proposed # of units: 471 (Total)

Net density: 53.256 Increase of units: 471

Required parking spaces: 869 Proposed parking spaces: 510

#### Are there any zoning variances?

Yes, the proposed site plan will require the following contemporaneous variances:

- 1. Waive the front setback (east property line) from the required 50 feet to 15 feet;
- 2. Waive the major side setback from the required 50 feet to 15 feet;
- 3. Waive the number of required parking spaces for the residential units from the required 869 to 510.