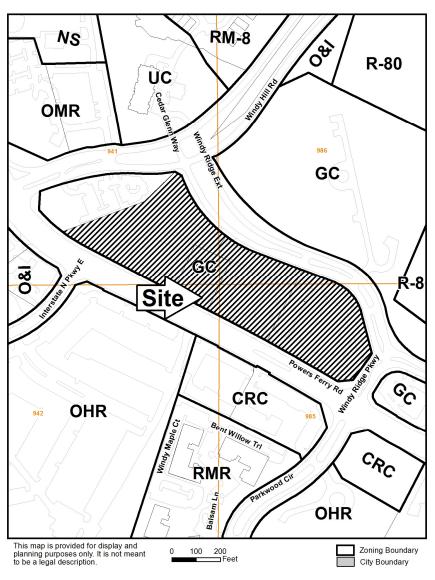

#### North

**Zoning**: GC (General Commercial)

Future Land Use: RAC (Regional Activity Center)

#### **Z-47 2018-GIS**

WEST

Commercial)

Future Land
Use: RAC
(Regional

Activity Center)

### <u>EAST</u>

**Zoning:** GC (General Commercial)

Future Land
Use: RAC
(Regional
Activity Center)

## <u>SOUTH</u>

**Zoning**: CRC (Community Retail Commercial), OHR (Office

High Rise), O&I (Office & Institutional)

Future Land Use: RAC (Regional Activity Center)