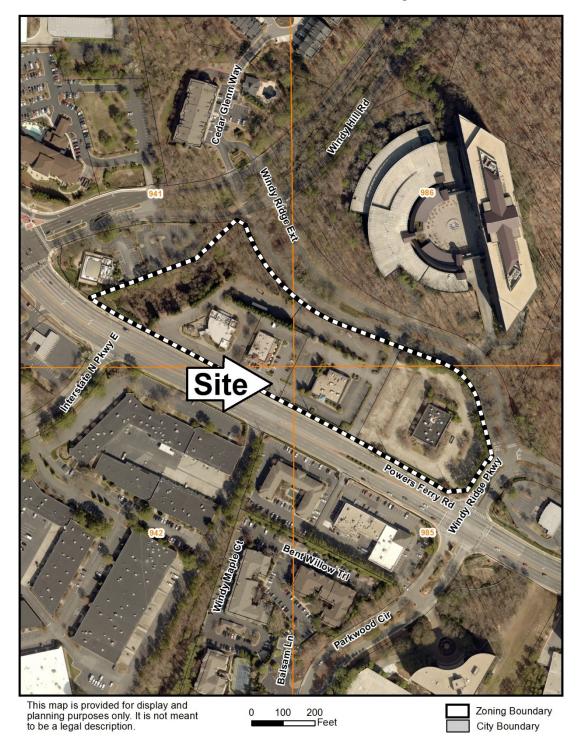

Investors, LLC

Property Location: North side of Powers Ferry Road, south side of Windy Ridge Extension, south of Windy Hill Road and on the northwest

side of Windy Ridge Parkway.

Address: 1927, 1931, 1935, and 1945 Powers

Ferry Road

Access to Property: Powers Ferry Road, Windy

Ridge Parkway

FINAL ZONING STAFF RECOMMENDATION: (Zoning staff member: Jason Campbell)

Based on the analysis on this case, Staff recommends **APPROVAL** subject to the following:

## Z-47 2018-Aerial Map