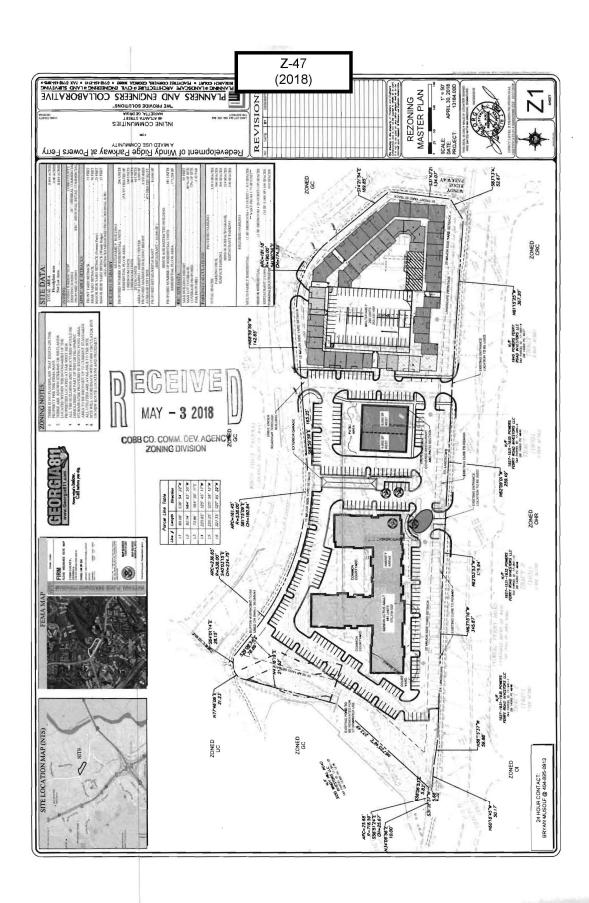

#### Summary of the applicant's proposal

The applicant is requesting the Regional Activity Center (RAC) zoning district for the purpose of a mixed-use development that will consist of 181 active senior adult units with common courtyards and amenity areas, 290 multi-family units with a parking garage, restaurant, and limited retail/office uses. The residential units will be located on either side of the 10,000 square-foot commercial building.

#### **Zoning criteria**

Proposed # of buildings: 3 Proposed # of stories: 6

Total sq. footage of development: 438,555

Floor area ratio: 1.42

Square footage per acre: 49,587 Required parking spaces: 100 Proposed parking spaces: 100 Acres in floodplain or wetlands: 0 Impervious surface shown: 72% Allowable units as zoned: 0 Proposed # of units: 471 (Total)

Net density: 53.256 Increase of units: 471

Required parking spaces: 869 Proposed parking spaces: 510

#### Are there any zoning variances?

Yes, the proposed site plan will require the following contemporaneous variances:

- 1. Waive the front setback (east property line) from the required 50 feet to 15 feet;
- 2. Waive the major side setback from the required 50 feet to 15 feet;
- 3. Waive the number of required parking spaces for the residential units from the required 869 to 510.